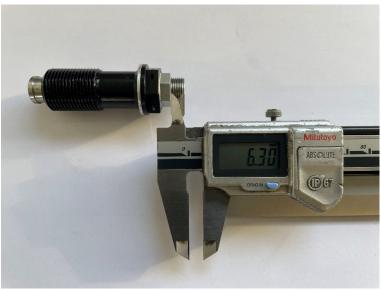

## Please note:

The assembly should be carried out by a specialist workshop, otherwise the engine could be damaged.

- 1. Turn the crankshaft on top dead center (cylinder 1 and 4).
- 2. Remove complete OEM timing chain adjuster.
- 3. The pressure bolt should be unscrewed completely for installation, protrusion approx. 6.3 mm (picture 1).

picture 1

- 4. Mount the timing chain adjuster housing (ws20) and tighten it with 30Nm.
- 5. Turn back the aluminum nut (ws14) a bit, screw in the pressure bolt and tighten it with 0.38 Nm (we recommend torque screwdriver 0.38 Nm, part no. 8330B006B00). Lock the aluminum nut with 20Nm.